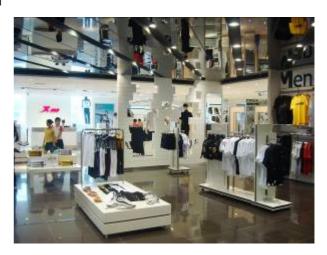

The flagship store in the shopping avenue of Jianghan Road, Wuhan, Hubei is also a four-storey building. Decorated outside the shop is the unique Xtep logo, parading a sense of dynamics and vigor. Streamline red lights on the ceilings drawing customers' attraction to go up along the stairs while the direct sunlight entering the shop through the hollow ceilings is able to create a more spacious shopping environment.

#### Xtep flagship store at Jianghan Road, Wuhan, Hubei