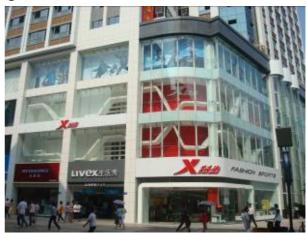

The flagship store in the shopping avenue of Jianghan Road, Wuhan, Hubei is also a four-storey building. Decorated outside the shop is the unique Xtep logo, parading a sense of dynamics and vigor. Streamline red lights on the ceilings drawing customers' attraction to go up along the stairs while the direct sunlight entering the shop through the hollow ceilings is able to create a more spacious shopping environment.