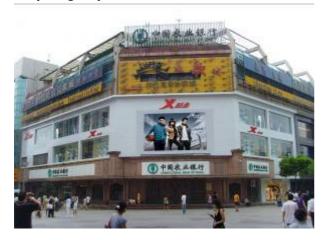

Located in a four-storey building at the most hustling shopping avenue of Huangxing Road, Changsha, Hunan, this new flagship store is currently Xtep's largest shop nationwide with a total floor area of 3,000 sq. metres. This spacious new shop incarnates Xtep's stylish brand image with a simplistic and refreshing design.

### Xtep flagship store at Huangxing Road, Changsha, Hunan