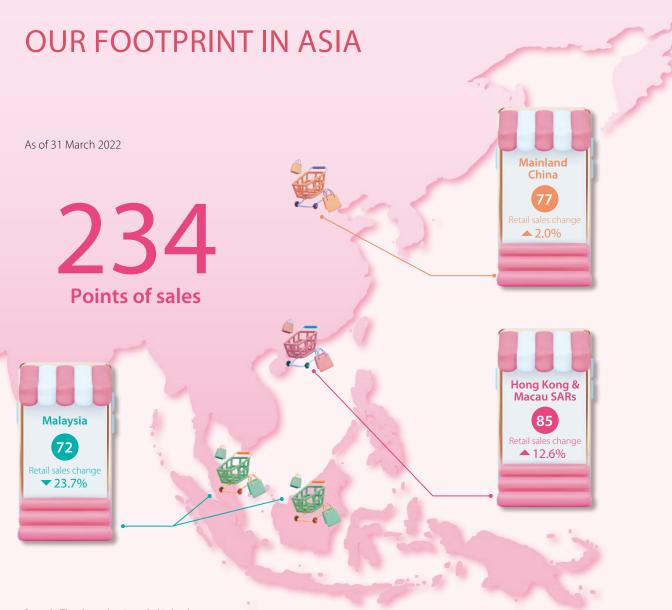

## FINANCIAL HIGHLIGHTS



Continuing operations only

For the year ended 31 March 2022

YoY change

Gross profit margin · · · · · · · **△2.3**% points · · · · 36.9%

YoY change

Gross profit · · · · · · · HK\$1,260.5 million

YoY change

Loss for the year · · · · · · · HK\$343.7 million

(LY Loss: HK\$359.3 million)

(LY LPS: 11.6 HK cents)

## **Solid Financial Position**

(as of 31 March 2022)

**Gearing ratio** ...... 10.4%

(Defined as the ratio of total borrowings to total equity)

Current ratio (times) · · · · · 1.5



Remark : The above data is settled in local currency

## **Group Geographical Sales Mix**

For the year ended 31 March 2022











## SOSOI making life beautiful