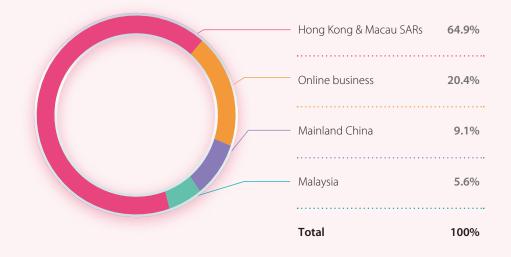

## FINANCIAL HIGHLIGHTS



Continuing operations only

For the year ended 31 March 2022

YoY change

Gross profit margin · · · · · · · **△2.3**% points · · · · 36.9%

YoY change

Gross profit · · · · · · · HK\$1,260.5 million

YoY change

Loss for the year · · · · · · · HK\$343.7 million

(LY Loss: HK\$359.3 million)

(LY LPS: 11.6 HK cents)

## **Solid Financial Position**

(as of 31 March 2022)

**Gearing ratio** ...... 10.4%

(Defined as the ratio of total borrowings to total equity)

Current ratio (times) · · · · · 1.5



Remark : The above data is settled in local currency

## **Group Geographical Sales Mix**

For the year ended 31 March 2022











## SOSOI making life beautiful