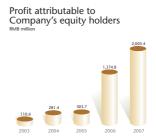

| 2007     | 2006                                                                                                                                                                    | Change                                                                                                                                                                                                                                                                              |
|----------|-------------------------------------------------------------------------------------------------------------------------------------------------------------------------|-------------------------------------------------------------------------------------------------------------------------------------------------------------------------------------------------------------------------------------------------------------------------------------|
| 1)       |                                                                                                                                                                         |                                                                                                                                                                                                                                                                                     |
| 9,837.7  | 7,902.2                                                                                                                                                                 | 24.5%                                                                                                                                                                                                                                                                               |
| 2,528.9  | 1,860.9                                                                                                                                                                 | 35.9%                                                                                                                                                                                                                                                                               |
| 2,293.4  | 1,811.2                                                                                                                                                                 | 26.6%                                                                                                                                                                                                                                                                               |
| 2,162.0  | 1,516.4                                                                                                                                                                 | 42.6%                                                                                                                                                                                                                                                                               |
|          |                                                                                                                                                                         |                                                                                                                                                                                                                                                                                     |
| 2,003.4  | 1,374.8                                                                                                                                                                 | 45.7%                                                                                                                                                                                                                                                                               |
| 1)       |                                                                                                                                                                         |                                                                                                                                                                                                                                                                                     |
| 756.1    | 1,067.1                                                                                                                                                                 | (29.1)%                                                                                                                                                                                                                                                                             |
| 4,883.8  | 1,903.5                                                                                                                                                                 | 156.6%                                                                                                                                                                                                                                                                              |
| 11,512.9 | 7,541.4                                                                                                                                                                 | 52.7%                                                                                                                                                                                                                                                                               |
|          |                                                                                                                                                                         |                                                                                                                                                                                                                                                                                     |
| 47.94    | 40.72                                                                                                                                                                   | 17.7%                                                                                                                                                                                                                                                                               |
| 47.03    | 40.43                                                                                                                                                                   | 16.3%                                                                                                                                                                                                                                                                               |
|          |                                                                                                                                                                         |                                                                                                                                                                                                                                                                                     |
| 1.60     | _                                                                                                                                                                       | N/A                                                                                                                                                                                                                                                                                 |
| 10.00    | 2.30                                                                                                                                                                    | 334.8%                                                                                                                                                                                                                                                                              |
|          |                                                                                                                                                                         |                                                                                                                                                                                                                                                                                     |
| 5,760.1  | 1,413.8                                                                                                                                                                 | 307.4%                                                                                                                                                                                                                                                                              |
|          |                                                                                                                                                                         |                                                                                                                                                                                                                                                                                     |
| 25.7     | 23.5                                                                                                                                                                    | 2.2% pts                                                                                                                                                                                                                                                                            |
| 23.3     | 22.9                                                                                                                                                                    | 0.4% pts                                                                                                                                                                                                                                                                            |
| 20.4     | 17.4                                                                                                                                                                    | 3.0% pts                                                                                                                                                                                                                                                                            |
| 26.8     | 25.6                                                                                                                                                                    | 1.2% pts                                                                                                                                                                                                                                                                            |
| 12.0     | 13.3                                                                                                                                                                    | (1.3)% pts                                                                                                                                                                                                                                                                          |
|          | 9,837.7<br>2,528.9<br>2,293.4<br>2,162.0<br>2,003.4<br>1)<br>756.1<br>4,883.8<br>11,512.9<br>47.94<br>47.03<br>1.60<br>10.00<br>5,760.1<br>25.7<br>23.3<br>20.4<br>26.8 | 9,837.7 7,902.2<br>2,528.9 1,860.9<br>2,293.4 1,811.2<br>2,162.0 1,516.4<br>2,003.4 1,374.8<br>1) 756.1 1,067.1<br>4,883.8 1,903.5<br>11,512.9 7,541.4<br>47.94 40.72<br>47.03 40.43<br>1.60 —<br>10.00 2.30<br>5,760.1 1,413.8<br>25.7 23.5<br>23.3 22.9<br>20.4 17.4<br>26.8 25.6 |