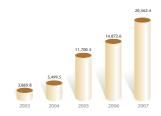

↑ 36.9% FY07 v FY06

Total assets

7,541.4 7,744 1,049.0 2003 2004 2005 2006 2007

Shareholders' fund

↑ 52.7% FY07 v FY06

↑ 24.5% FY07 v FY06

↑ 45.7% FY07 v FY06