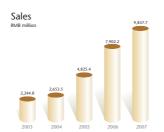

- Another record revenue and profit
- Group revenue increased by 24.5% to RMB9,837.7 million
- Profit for the year rose by 47.2% to RMB2,060.3 million
- Net profit margin expanded 3.0% points to 20.4%

| 2007     | 2006                                                                                                                                                                    | Change                                                                                                                                                                                                                                                                              |
|----------|-------------------------------------------------------------------------------------------------------------------------------------------------------------------------|-------------------------------------------------------------------------------------------------------------------------------------------------------------------------------------------------------------------------------------------------------------------------------------|
| 1)       |                                                                                                                                                                         |                                                                                                                                                                                                                                                                                     |
| 9,837.7  | 7,902.2                                                                                                                                                                 | 24.5%                                                                                                                                                                                                                                                                               |
| 2,528.9  | 1,860.9                                                                                                                                                                 | 35.9%                                                                                                                                                                                                                                                                               |
| 2,293.4  | 1,811.2                                                                                                                                                                 | 26.6%                                                                                                                                                                                                                                                                               |
| 2,162.0  | 1,516.4                                                                                                                                                                 | 42.6%                                                                                                                                                                                                                                                                               |
|          |                                                                                                                                                                         |                                                                                                                                                                                                                                                                                     |
| 2,003.4  | 1,374.8                                                                                                                                                                 | 45.7%                                                                                                                                                                                                                                                                               |
| 1)       |                                                                                                                                                                         |                                                                                                                                                                                                                                                                                     |
| 756.1    | 1,067.1                                                                                                                                                                 | (29.1)%                                                                                                                                                                                                                                                                             |
| 4,883.8  | 1,903.5                                                                                                                                                                 | 156.6%                                                                                                                                                                                                                                                                              |
| 11,512.9 | 7,541.4                                                                                                                                                                 | 52.7%                                                                                                                                                                                                                                                                               |
|          |                                                                                                                                                                         |                                                                                                                                                                                                                                                                                     |
| 47.94    | 40.72                                                                                                                                                                   | 17.7%                                                                                                                                                                                                                                                                               |
| 47.03    | 40.43                                                                                                                                                                   | 16.3%                                                                                                                                                                                                                                                                               |
|          |                                                                                                                                                                         |                                                                                                                                                                                                                                                                                     |
| 1.60     | _                                                                                                                                                                       | N/A                                                                                                                                                                                                                                                                                 |
| 10.00    | 2.30                                                                                                                                                                    | 334.8%                                                                                                                                                                                                                                                                              |
|          |                                                                                                                                                                         |                                                                                                                                                                                                                                                                                     |
| 5,760.1  | 1,413.8                                                                                                                                                                 | 307.4%                                                                                                                                                                                                                                                                              |
|          |                                                                                                                                                                         |                                                                                                                                                                                                                                                                                     |
| 25.7     | 23.5                                                                                                                                                                    | 2.2% pts                                                                                                                                                                                                                                                                            |
| 23.3     | 22.9                                                                                                                                                                    | 0.4% pts                                                                                                                                                                                                                                                                            |
| 20.4     | 17.4                                                                                                                                                                    | 3.0% pts                                                                                                                                                                                                                                                                            |
| 26.8     | 25.6                                                                                                                                                                    | 1.2% pts                                                                                                                                                                                                                                                                            |
| 12.0     | 13.3                                                                                                                                                                    | (1.3)% pts                                                                                                                                                                                                                                                                          |
|          | 9,837.7<br>2,528.9<br>2,293.4<br>2,162.0<br>2,003.4<br>1)<br>756.1<br>4,883.8<br>11,512.9<br>47.94<br>47.03<br>1.60<br>10.00<br>5,760.1<br>25.7<br>23.3<br>20.4<br>26.8 | 9,837.7 7,902.2<br>2,528.9 1,860.9<br>2,293.4 1,811.2<br>2,162.0 1,516.4<br>2,003.4 1,374.8<br>1) 756.1 1,067.1<br>4,883.8 1,903.5<br>11,512.9 7,541.4<br>47.94 40.72<br>47.03 40.43<br>1.60 —<br>10.00 2.30<br>5,760.1 1,413.8<br>25.7 23.5<br>23.3 22.9<br>20.4 17.4<br>26.8 25.6 |