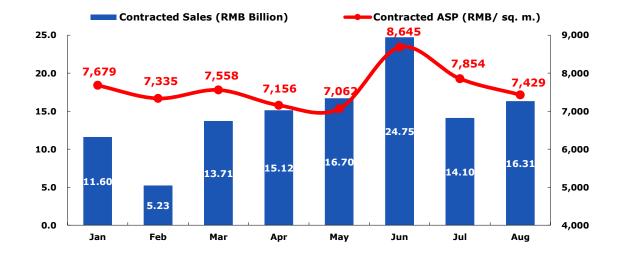

#### **Contracted Sales of January to August 2015**

(There could be discrepancies between the above-mentioned unaudited sales information and the information disclosed in periodic reports because the relevant statistics are preliminary information solely for investors' reference.)