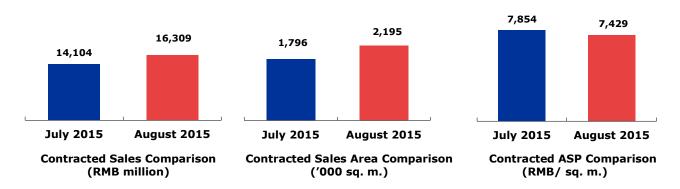

In August 2015, the Group achieved contracted sales amounted to RMB16.31 billion. Contracted sales area for the month was 2.195 million sq. m., with contracted average selling price ("ASP") at RMB7,429 per sq. m. Compared to August 2014, the Group's contracted sales for August 2015 increased by 64.9% year on year, contracted sales area grew by 52.5% year on year and contracted ASP rose by 8.1% year on year. Compared to July 2015, the Group's contracted sales for August 2015 increased by 15.6% month on month and contracted sales area grew by 22.3% month on month.

#### Comparison Chart of Contracted Sales between August 2015 and July 2015