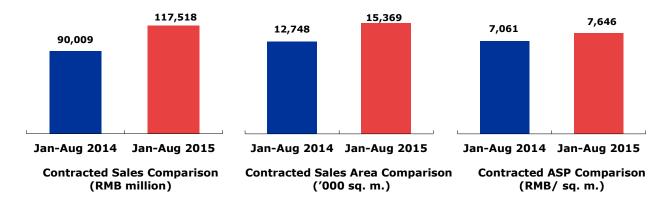

From January to August 2015, the Group's total contracted sales amounted to RMB117.52 billion, which has completed 78.3% of its full-year contracted sales target of RMB150 billion; total contracted sales area reached 15.369 million sq. m., with contracted ASP at RMB7,646 per sq. m. When compared with January to August 2014, total contracted sales, total contracted sales area and contracted ASP increased by 30.6%, 20.6% and 8.3% year on year, respectively.

#### Comparison Chart of Contracted Sales between January to August 2015 and January to August 2014