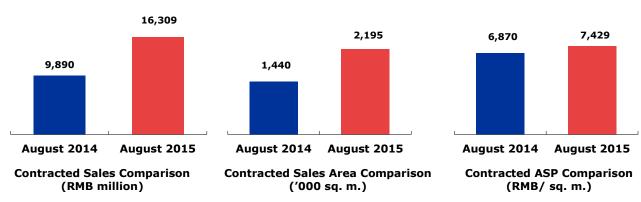

In August 2015, the Group achieved contracted sales amounted to RMB16.31 billion. Contracted sales area for the month was 2.195 million sq. m., with contracted average selling price ("ASP") at RMB7,429 per sq. m. Compared to August 2014, the Group's contracted sales for August 2015 increased by 64.9% year on year, contracted sales area grew by 52.5% year on year and contracted ASP rose by 8.1% year on year. Compared to July 2015, the Group's contracted sales for August 2015 increased by 15.6% month on month and contracted sales area grew by 22.3% month on month.

### Comparison Chart of Contracted Sales between August 2015 and August 2014

(Cont'd)