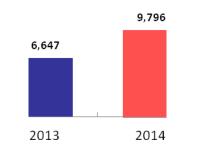

From January to June 2014, the Group achieved total contracted sales of RMB69.32 billion, up 55.4% year on year. The Group has completed 63.0% of its full-year contracted sales target. Total contracted sold area for the six-month period was 9,796,000 sq. m., up 47.4% year on year. Contracted ASP from January to June 2014 was RMB7,076 per sq. m., representing a year-on-year growth of 5.4%.

# Comparison Chart of Contracted Sales between January to June 2013 and January to June 2014

Contracted Sales Comparison (RMB million)

Contracted Sales Area Comparison ('000 sq. m.)

Contracted ASP Comparison (RMB/ sq. m.)