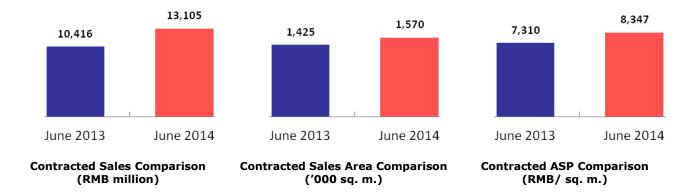

In June 2014, the Group achieved contracted sales amounted to RMB13.1 billion. Contracted sales area for the month was 1,570,000 sq. m., with contracted average selling price ("ASP") at RMB8,347 per sq. m.. When compared with June 2013, the Group's contracted sales for June 2014 increased by 25.8% year on year, contracted sales area rose by 10.2% year on year, and contracted ASP grew by 14.2% year on year.

### Comparison Chart of Contracted Sales between June 2014 and June 2013

(Cont'd)