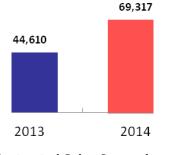

From January to June 2014, the Group achieved total contracted sales of RMB69.32 billion, up 55.4% year on year. The Group has completed 63.0% of its full-year contracted sales target. Total contracted sold area for the six-month period was 9,796,000 sq. m., up 47.4% year on year. Contracted ASP from January to June 2014 was RMB7,076 per sq. m., representing a year-on-year growth of 5.4%.

# Comparison Chart of Contracted Sales between January to June 2013 and January to June 2014

Contracted Sales Comparison (RMB million)

Contracted Sales Area Comparison ('000 sq. m.)

Contracted ASP Comparison (RMB/ sq. m.)