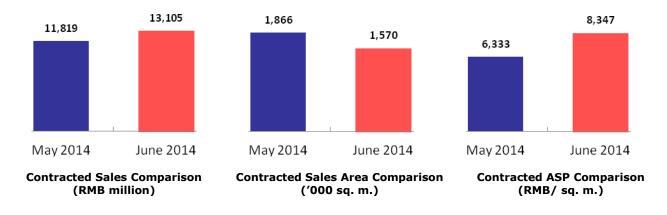

sales area for the month was 1,570,000 sq. m., with contracted average selling price ("ASP") at RMB8,347 per sq. m.. When compared with June 2013, the Group's contracted sales for June 2014 increased by 25.8% year on year, contracted sales area rose by 10.2% year on year, and contracted ASP grew by 14.2% year on year.

From January to June 2014, the Group achieved total contracted sales of RMB69.32 billion, up 55.4% year on year. The Group has completed 63.0% of its full-year contracted sales target. Total contracted sold area for the six-month period was 9,796,000 sq. m., up 47.4% year on year. Contracted ASP from January to June 2014 was RMB7,076 per sq. m., representing a year-on-year growth of 5.4%.



### Comparison Chart of Contracted Sales between June 2014 and June 2013

(Cont'd)



### Comparison Chart of Contracted Sales between May 2014 and June 2014

# Comparison Chart of Contracted Sales between January to June 2013 and January to June 2014



Contracted Sales Comparison (RMB million)



Contracted Sales Area Comparison ('000 sq. m.)



Contracted ASP Comparison (RMB/ sq. m.)

### (Cont'd)



**Contracted Sales of January to June 2014** 

(In view of the variables during the course of sales, there may be discrepancies between the above-mentioned unaudited sales information and information disclosed in periodic reports. Therefore, the relevant statistics are periodic information solely for investors' reference.)

— End —

# For further information, please contact: iPR Ogilvy & Mather

Natalie Tam / Charis Yau / Peter Chan / James Wong / Eva Lee / Clara Liu Tel: