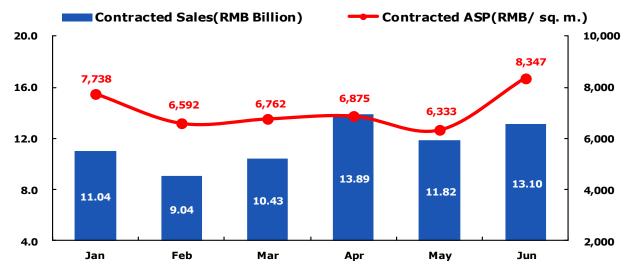

In June 2014, the Group achieved contracted sales amounted to RMB13.1 billion. Contracted sales area for the month was 1,570,000 sq. m., with contracted average selling price ("ASP") at RMB8,347 per sq. m.. When compared with June 2013, the Group's contracted sales for June 2014 increased by 25.8% year on year, contracted sales area rose by 10.2% year on year, and contracted ASP grew by 14.2% year on year.

From January to June 2014, the Group achieved total contracted sales of RMB69.32 billion, up 55.4% year on year. The Group has completed 63.0% of its full-year contracted sales target. Total contracted sold area for the six-month period was 9,796,000 sq. m., up 47.4% year on year. Contracted ASP from January to June 2014 was RMB7,076 per sq. m., representing a year-on-year growth of 5.4%.

### (Cont'd)

**Contracted Sales of January to June 2014** 

(In view of the variables during the course of sales, there may be discrepancies between the above-mentioned unaudited sales information and information disclosed in periodic reports. Therefore, the relevant statistics are periodic information solely for investors' reference.)