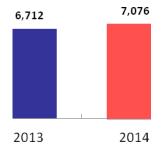

From January to June 2014, the Group achieved total contracted sales of RMB69.32 billion, up 55.4% year on year. The Group has completed 63.0% of its full-year contracted sales target. Total contracted sold area for the six-month period was 9,796,000 sq. m., up 47.4% year on year. Contracted ASP from January to June 2014 was RMB7,076 per sq. m., representing a year-on-year growth of 5.4%.

# Comparison Chart of Contracted Sales between January to June 2013 and January to June 2014

Contracted Sales Comparison (RMB million)

Contracted Sales Area Comparison ('000 sq. m.)

Contracted ASP Comparison (RMB/ sq. m.)