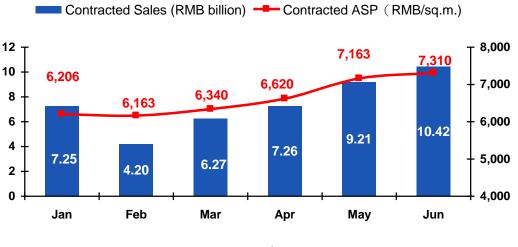

The aggregate contracted sales for the period from January to June 2013 amounted to approximately RMB44.61 billion with an aggregate contracted sales area for the period amounted to approximately 6,647,000 square meters, representing an increase of 27.3% and 15.2%, respectively, over the same period in 2012. The average selling price for the period from January to June 2013 amounted to RMB6,712 per square meter, representing an increase of 10.5% over the same period in 2012. Evergrande Real Estate Group Limited Contracted Sales Results and Total Cash Update for the first half of 2013 8 July 2013/Page 2 (Cont'd)

#### the year-ago period

Chart showing the monthly Contracted Sales and Contracted Average Selling Price from January to June 2013