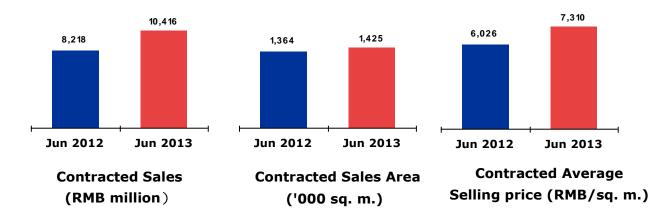

The Group's contracted sales for the month of June 2013 amounted to approximately RMB10.42 billion, with a contracted sales area for the month of approximately 1,425,000 square meters, contracted average selling price of RMB7,310 per square meter. When compared with May 2013, these figures represented an increase of 13.1%, 10.8% and 2.1%. When compared with June 2012, the figures represented an increase of 26.7%, 4.5% and 21.3%, respectively.

Chart comparing Contracted Sales, Contracted Sales Area and Contracted Average Selling Price in June 2013 with the preceding month

Chart comparing Contracted Sales, Contracted Sales Area and Contracted Average Selling Price in June 2013 with the year-ago period