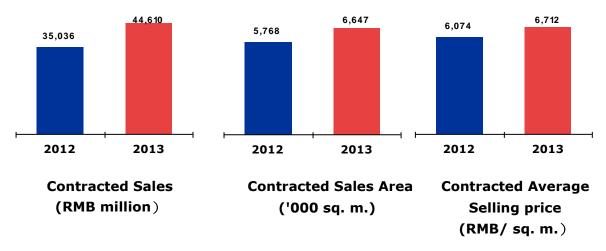

The aggregate contracted sales for the period from January to June 2013 amounted to approximately RMB44.61 billion with an aggregate contracted sales area for the period amounted to approximately 6,647,000 square meters, representing an increase of 27.3% and 15.2%, respectively, over the same period in 2012. The average selling price for the period from January to June 2013 amounted to RMB6,712 per square meter, representing an increase of 10.5% over the same period in 2012. Evergrande Real Estate Group Limited Contracted Sales Results and Total Cash Update for the first half of 2013 8 July 2013/Page 2 (Cont'd)

*Evergrande Real Estate Group Limited Contracted Sales Results and Total Cash Update for the first half of 2013 8 July 2013/Page 3 (Cont'd)* 

Chart comparing Contracted Sales, Contracted Sales Area and Contracted Average Selling Price from January to June 2013 with

#### the year-ago period

Chart showing the monthly Contracted Sales and Contracted Average Selling Price from January to June 2013