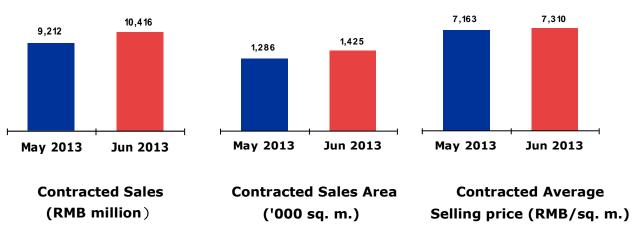

The Group's contracted sales for the month of June 2013 amounted to approximately RMB10.42 billion, with a contracted sales area for the month of approximately 1,425,000 square meters, contracted average selling price of RMB7,310 per square meter. When compared with May 2013, these figures represented an increase of 13.1%, 10.8% and 2.1%. When compared with June 2012, the figures represented an increase of 26.7%, 4.5% and 21.3%, respectively.

Chart comparing Contracted Sales, Contracted Sales Area and Contracted Average Selling Price in June 2013 with the preceding month

Chart comparing Contracted Sales, Contracted Sales Area and Contracted Average Selling Price in June 2013 with the year-ago period