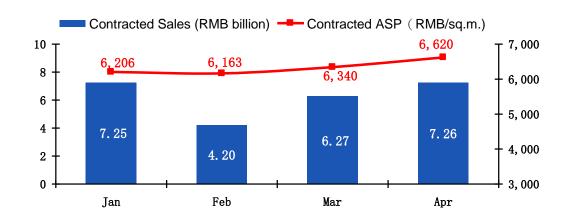

The Group's total number of projects in sales mode was 188 in April 2013, same as in March 2013.

From January to April, the Group's total contracted sales achieved RMB24.98 billion, increased by 51.9% year-on-year. Total contracted sold GFA was 3,936,000 sq. m., increased by 46.9% year-on-year. Contracted ASP from January to April was RMB6,348 per sq. m., increased by 3.4% year-on-year.

Figure: Contracted Sales and Contracted ASP for the period from January to April 2013

Evergrande Real Estate Group Limited Contracted Sales Results Updates for April 2013 7 May 2013/Page 3 (Cont'd)

(In view of variables in the course of sales, there may be discrepancies between the above-mentioned and information disclosed in periodic reports. Therefore, the relevant statistics are periodic information solely for investors' reference.)