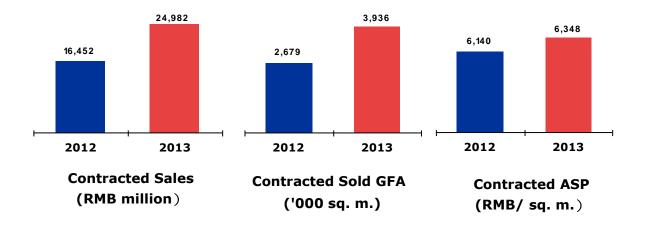

The Group's total number of projects in sales mode was 188 in April 2013, same as in March 2013.

From January to April, the Group's total contracted sales achieved RMB24.98 billion, increased by 51.9% year-on-year. Total contracted sold GFA was 3,936,000 sq. m., increased by 46.9% year-on-year. Contracted ASP from January to April was RMB6,348 per sq. m., increased by 3.4% year-on-year.

## Figure: Comparison of Contracted Sales, Contracted Sold GFA and Contracted ASP for the monthly of April 2013 vs. March 2013

Figure: Comparison of Contracted Sales, Contracted Sold GFA and Contracted ASP for the period from January to April 2013 vs. 2012