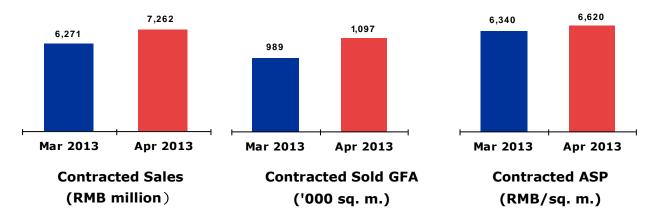

In April 2013, the Group achieved contracted sales of RMB7.26 billion. Contracted average selling price ("ASP") was RMB6,620 per sq.m.. Contracted sold GFA was 1,097,000 sq. m.. Compared with March 2013, the Group's contracted sales increased by 15.8%, contracted sold GFA increased by 10.9%, and contracted ASP increased by 4.4%.

## Figure: Comparison of Contracted Sales, Contracted Sold GFA and Contracted ASP for the monthly of April 2013 vs. March 2013

Figure: Comparison of Contracted Sales, Contracted Sold GFA and Contracted ASP for the period from January to April 2013 vs. 2012