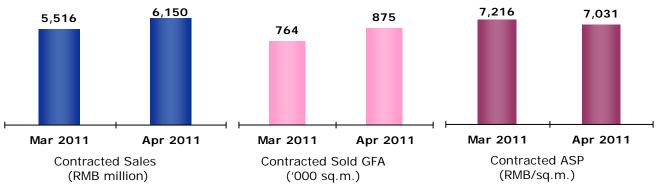

Compared with March, the Group's contracted sales for April grew by 11.5% while contracted sold GFA increased by 14.4%. During the month of April, the Group launched 5 new projects for sale, all of which are located in third-tier cities. These new launches boosted the Group's total number of projects in a sales mode to 71 across 38 major cities in China.

#### Figure 2: Comparison of Contracted Sales, Contracted Sold GFA and Contracted ASP for April 2011 vs March 2011