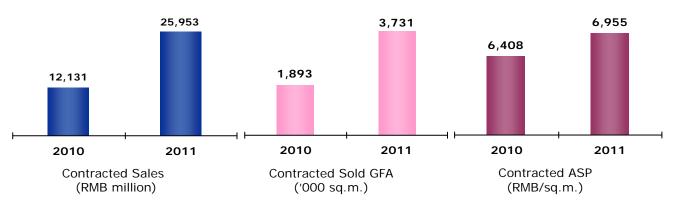

From January to April of 2011, the Group achieved contracted sales amounting to RMB25.95 billion in aggregate. Contracted sold GFA aggregated 3,731,000 sq. m. and contracted ASP was RMB6,955 per sq. m.. The contracted sales, contracted sold GFA and contracted ASP recorded from January to April of 2011 represented increases of 113.9%, 97.1% and 8.5% respectively, from those of the corresponding period last year.

#### Figure 3: Comparison of Contracted Sales, Contracted Sold GFA and Contracted ASP for January - April 2011 vs January - April 2010

(In view of variables in the course of sales, there may be discrepancies between the above-mentioned sales information and the disclosed information in periodic reports. Therefore, the relevant statistics are periodic information solely for investors' reference purpose only.) *Evergrande Real Estate Group Limited Contracted Sales Results Update for April 2011 11 May 2011/Page 3* 