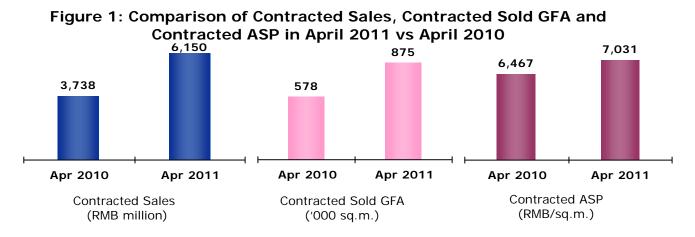

In April 2011, the Group achieved contracted sales of RMB6.15 billion, representing a year-on-year growth of 64.5%. Contracted sold GFA increased 51.3% year-on-year and aggregated 875,000 sq. m., while contracted average selling price ("ASP") was RMB7,031 per sq.m.. The contracted ASP recorded a year-on-year growth of 8.7%.