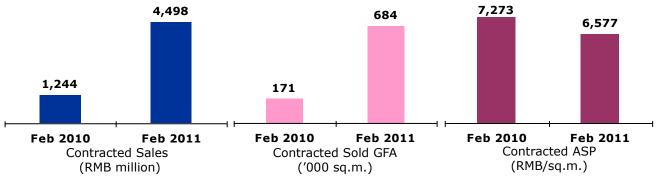

The Group has 62 projects in a sales mode and spanned across 30 major cities in China.

In January and February 2011, the Group achieved contracted sales amounting to RMB14.29 billion in aggregate. Contracted sold GFA aggregated 2,092,000 sq.m. and contracted ASP was RMB6,828 per sq.m.. The contracted sales, contracted sold GFA and contracted ASP per sq.m. in January and February 2011 increased by 202.7%, 176.0% and 9.7% respectively, from those of the corresponding period last year.