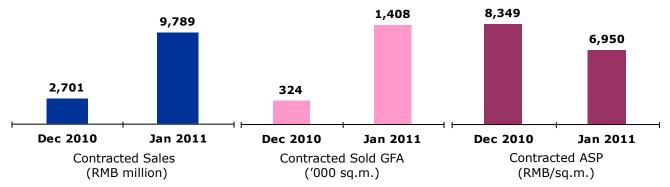

The Group's contracted sales for January 2011 grew 262.4% month-on-month from December 2010 while contracted sold GFA increased 335.3% month-on-month. It was mainly due to the fact that by December the Group's contracted sales achieved in 2010 had substantially exceeded the annual sales target for the year. The Group therefore proactively adjusted its project sales plan and postponed the launch of certain projects to 2011. In January 2011, the Group launched 5 projects for sale, of which 3 are located in third-tier cities and increased its total number of projects in a sales mode to 61 spanning across 30 major cities in China.