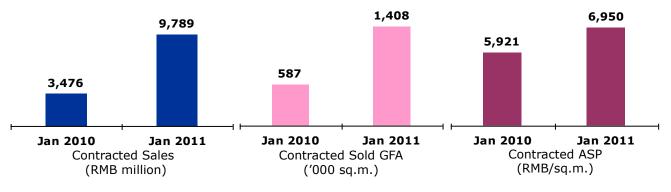

In January 2011, the Group achieved contracted sales of RMB9.79 billion, represented a year-on-year growth of 181.6%. Contracted sold GFA increased 139.9% year-on-year and aggregated 1,408,000 sq.m., while the contracted average selling price ("ASP") increased 17.4% year on year to RMB6,950 per sq.m..

### Figure 1: Comparison of Contracted Sales, Contracted Sold GFA and Contracted ASP in January 2011 vs January 2010

(In view of variables in the course of sales, there may be discrepancies between the above-mentioned sales information and the disclosed information in periodic reports. Therefore, the relevant statistics are periodic information solely for investors' reference purpose only.)