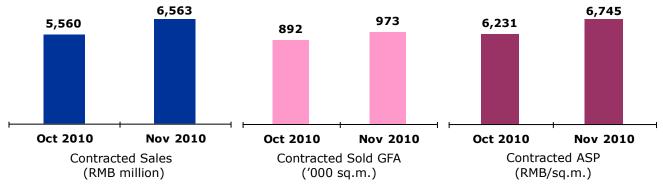

The Group's contracted sales for November grew 18.0% month-on-month from October while contracted sold GFA and ASP increased 9.0% and 8.3% month-on-month respectively. In November 2010, the Group launched 4 projects and increased the Group's total number of projects in a sales mode to 56.