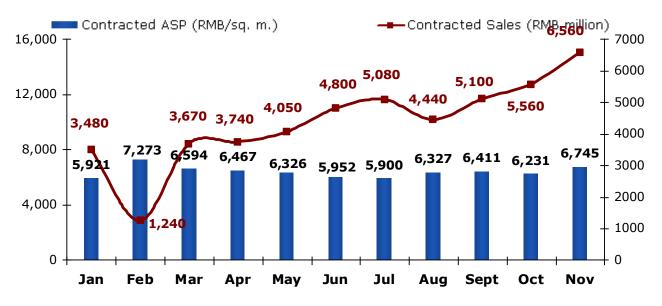

In November 2010, the Group achieved contracted sales of RMB6.56 billion, which once again set a new high monthly record level for the year, and represented a year-on-year growth of 145.9% compared with November 2009. Contracted sold GFA increased 145.9% year-on-year and aggregated 973,000 sq.m., while the contracted average selling price ("ASP") remained stable at RMB6,745 per sq.m.

The Group's contracted sales for November grew 18.0% month-on-month from October while contracted sold GFA and ASP increased 9.0% and 8.3% month-on-month respectively. In November 2010, the Group launched 4 projects and increased the Group's total number of projects in a sales mode to 56.

Between January and November 2010, the Group achieved contracted sales amounting to RMB47.72 billion in aggregate, representing 119.3% of the annual contracted sales target of RMB40 billion or 157.5% of the annual sales of RMB30.30 billion achieved in 2009. Contracted sold GFA aggregated 7.563 million sq.m. and contracted ASP was RMB6,310 per sq.m.. The contracted sales, contracted sold GFA and contracted ASP per sq.m. from January to November 2010 increased by 81.7%, 51.8% and 19.7% respectively, from those of the corresponding period last year.