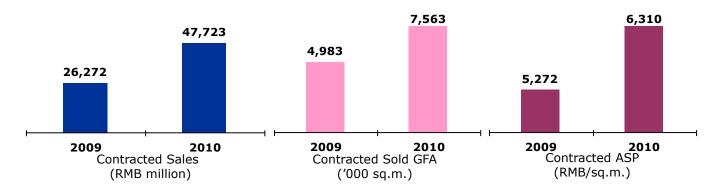

#### Figure 3: Comparison of Contracted Sales, Contracted Sold GFA and Contracted ASP for January - November 2010 vs January - November 2009

(Cont'd)

(In view of variables in the course of sales, there may be discrepancies between the above-mentioned sales information and the disclosed information in periodic reports. Therefore, the relevant statistics are periodic information solely for investors' reference purpose only.)

Between January and November 2010, the Group achieved contracted sales amounting to RMB47.72 billion in aggregate, representing 119.3% of the annual contracted sales target of RMB40 billion or 157.5% of the annual sales of RMB30.30 billion achieved in 2009. Contracted sold GFA aggregated 7.563 million sq.m. and contracted ASP was RMB6,310 per sq.m.. The contracted sales, contracted sold GFA and contracted ASP per sq.m. from January to November 2010 increased by 81.7%, 51.8% and 19.7% respectively, from those of the corresponding period last year.