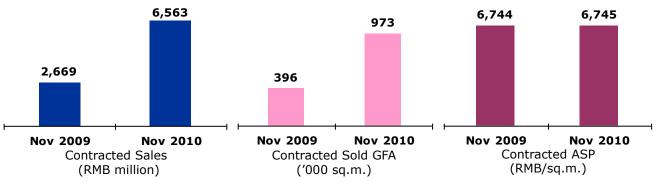

#### Figure 1: Comparison of Contracted Sales, Contracted Sold GFA and Contracted ASP in November 2010 vs November 2009

In November 2010, the Group achieved contracted sales of RMB6.56 billion, which once again set a new high monthly record level for the year, and represented a year-on-year growth of 145.9% compared with November 2009. Contracted sold GFA increased 145.9% year-on-year and aggregated 973,000 sq.m., while the contracted average selling price ("ASP") remained stable at RMB6,745 per sq.m.