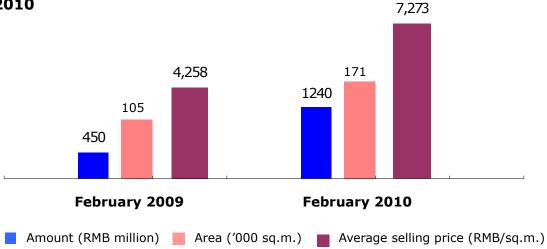

In February 2010, the Group achieved contracted sales of RMB1.24 billion, representing a year-on-year growth of 177.7%. Contracted sold GFA totaled 171,000 sq.m., while the average selling price recorded a year-on-year increase of 70.8% and reached RMB7,273 per sq.m. The proportion of sales generated outside Guangdong during the month was 69.6%, while that generated within Guangdong was 30.4%.