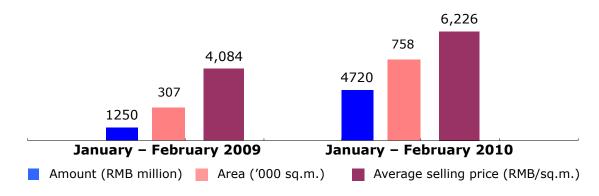

Between January and February 2010, the Group's contracted sales aggregated RMB4.72 billion and contracted sold GFA aggregated 758,000 sq.m., with the average selling price for these two months hitting RMB6,226 per sq.m. The year-on-year growths in contracted sales, contracted sold GFA and average selling price for these two months were respectively 276.4%, 146.9% and 52.4%, the highest levels attained in the Group's corporate history.

Appendix 2: Comparison for contracted sales in January – February in 2009 & 2010

(In view of variables in the course of sales, there may be discrepancies between the above-mentioned sales information and the disclosed information in periodic reports. The above information has not yet been audited. Therefore, the relevant statistics are periodic information solely for investors' reference purpose only.)