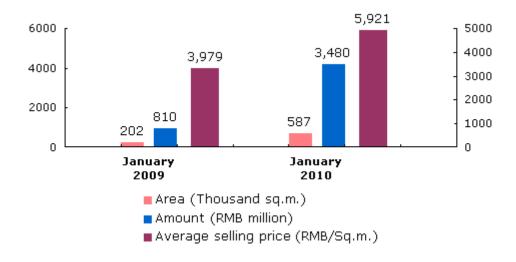

In January 2010, the Group achieved contracted sales of RMB3.48 billion, representing a year-on-year growth of 331.3%. Contracted sold GFA totaled 587,000 sq.m., while the average selling price recorded a year-on-year increase of 48.8% and reached RMB5,921 per sq.m. Portion of sales generated outside Guangdong recorded a persistent and significant increase from 81.5% in December 2009 to 90.0% in January 2010.

As at 31 January 2010, the Group's balance of cash in hand amounted to HKD19.036 billion.\*

Appendix 1: Comparison for contracted sales in January 2009 & 2010

<sup>\*</sup> Cash in hand balance is calculated based on the exchange rate of HKD1:RMB0.87834, announced by the People's Bank of China on 29 January 2010