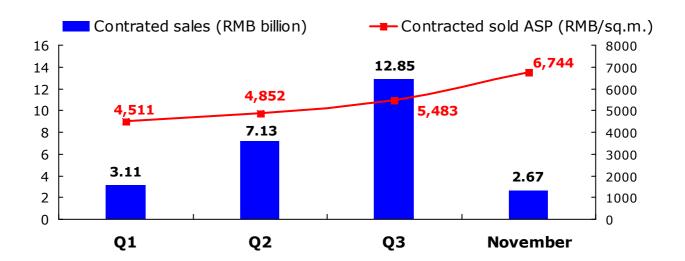

Within the month of November 2009, the Group achieved contracted sales of RMB2.67 billion and contracted sold GFA aggregating 396,000 sq.m. The average selling price was RMB 6,744 per sq.m.

For the first quarter of 2009, the Group achieved contracted sales of RMB3.11 billion and contracted sold GFA aggregating approximately 689,000 sq.m., translating into an average selling price of RMB4,511 per sq.m.

For the second quarter of 2009, the Group achieved contracted sales of RMB7.13 billion and contracted sold GFA aggregating approximately 1.47 million sq.m., translating into an average selling price of RMB4,852 per sq.m.

For the third quarter of 2009, the Group achieved contracted sales of RMB12.8 billion and contracted sold GFA aggregating approximately 2.34 million sq.m., translating into an average selling price of RMB5,483 per sq.m.

Graph 1: Contracted sales from the first to the third quarter 2009

Graph 2: Average selling price from January to November 2009

#### Contracted sales from the first to the third quarter 2009

Average selling price from January to November 2009

——Spot month ASP (RMB/sq.m.)

(Due to uncertainties inherent in the sales process the above sales figures may differ from those stated in the regular information disclosure exercises. These data are for investors' reference only)