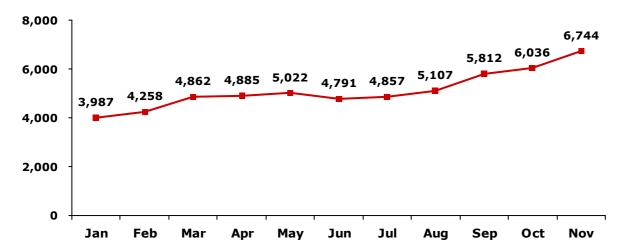

Between January and November 2009, the Group's contracted sales totaled RMB26.3 billion and contracted sold GFA totaled 4.98 million sq.m., equivalent to an average selling price of RMB5,272 per sq.m.

Graph 1: Contracted sales from the first to the third quarter 2009

Graph 2: Average selling price from January to November 2009

#### Contracted sales from the first to the third quarter 2009

Average selling price from January to November 2009

——Spot month ASP (RMB/sq.m.)

(Due to uncertainties inherent in the sales process the above sales figures may differ from those stated in the regular information disclosure exercises. These data are for investors' reference only)