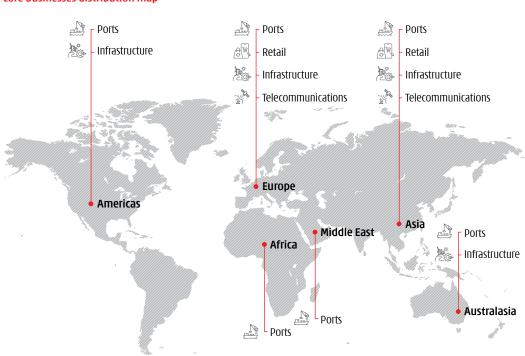

erged telecommunication and digital services around the world.

## **CKHH** global investments and operations



#### **Ports**





51 Ports in 25 countries



Operational berths



10% of marine traffic handled







loyalty members worldwide





28



retail brands



**Infrastructure** 



Power network length over 405,500 km



6.871GWh of renewable and other clean energy generation in 2022



Diversified operations in 30 countries



**Generation capacity** over 9,775MW



## **Telecommunications**





of mobile broadband operations



44.2 million

customer base - 3 Group Europe



3.8 million

customer base - Hutchison **Telecommunications Hong Kong Holdings** 



123.1 million

customers base **Hutchison Asia** Telecommunications

### Figure 1 Core businesses distribution map