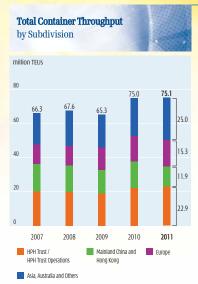

# **Key Business Indicators**

Ports and Related Services: "Annual throughput totalled 75.1 million twenty-foot equivalent units."