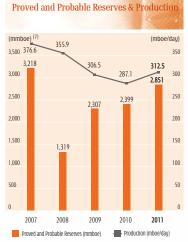

#### Energy:

"Proved and probable reserves of 2,851 mmboe and strong production in 2011 at an average of 312.5 mboe/day." (7)