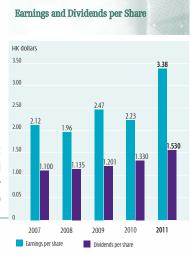

## Retail:

"Over 10,000 retail stores worldwide with Watsons China stores exceeding 1,000 in 2011."

Infrastructure:
"Stable profit contribution and announced total dividend for the year of HK\$1.530 per share."