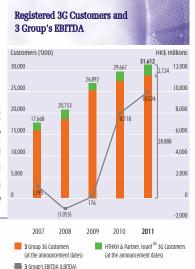

# Telecommunications: "Registered 3G customer base currently totals 31.6 million with data consumption exceeding 19,621 terabytes in the month of December 2011."