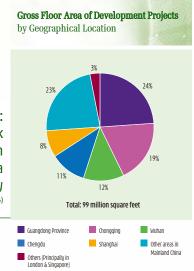

## Property and Hotels: "Current attributable landbank is approximately 99 million square feet. Mainland China land cost is approximately RMB208 per square foot." (6)