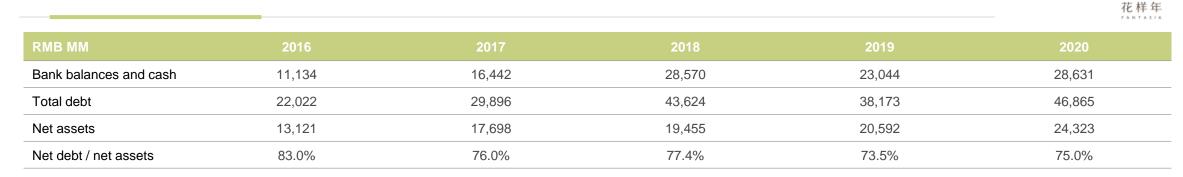

### Sound Financial Position

#### **Solid Financials with Positive Ratings**

Moody's

Rating of B2

#### Net Debt / Net Assets

花样年