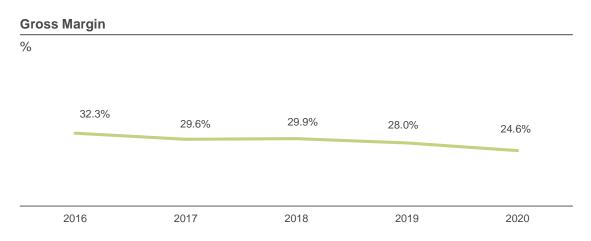

### **Steady Increase in Revenue and Earnings**

**Net Profit** 

Net Profit Attributable to Owners of the Company