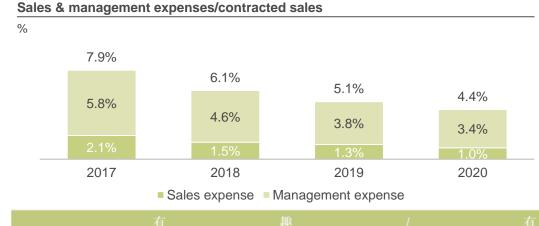

- Through enhanced operational efficiency, the Group improved product quality, enhanced efficiency and boosted scalability, leading to a reduction in ratio of sales and management expenses to revenue and contracted sales
- Through measures such as procurement management, project management and cost management, the Group reduced construction and installation costs and improved product quality