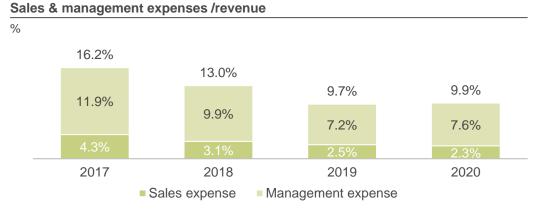

- Through enhanced operational efficiency, the Group improved product quality, enhanced efficiency and boosted scalability, leading to a reduction in ratio of sales and management expenses to revenue and contracted sales
- Through measures such as procurement management, project management and cost management, the Group reduced construction and installation costs and improved product quality