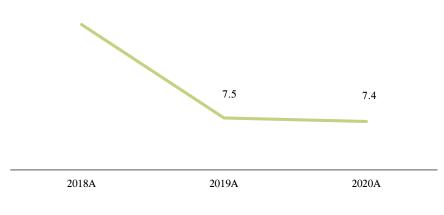

#### **Expedite Project Development to Accelerate Project Turnover**

- During the period, operational efficiency was significantly improved by enhancing schedule control of projects, with the cycle from land acquisition to launch of project shortened to 7.4 months during the year
- The majority of projects acquired in Q4 2019 and 1H 2020 has been launched and contributed sales in 2020

### Acceleration of the process from land acquisition to launch of project

Ningbo Chaoyue Nantang Land acquisition Oct 2019 Project launch: Jun 2020

**Qingdao Endless Blue** Land acquisition: Dec 2019 Project launch: Aug 2020