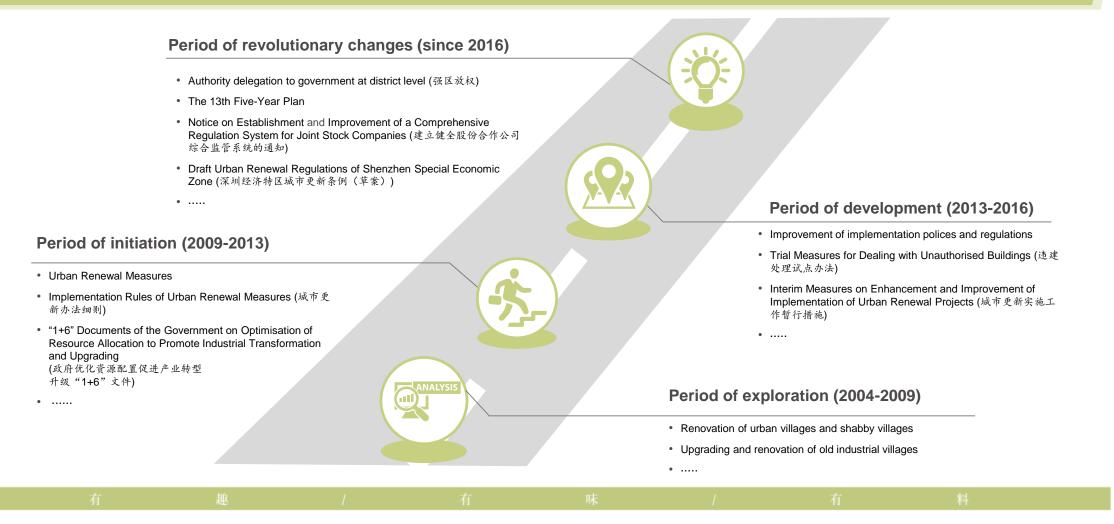

## **Expedition of Shenzhen Urban Renewal Policy**

- It has been 10 years since the promulgation of the Shenzhen Urban Renewal Measures (《深圳城市更新办法》) in 2009, marking the beginning of a series of urban renewal policies in Shenzhen which played a pioneering role in this area in China
- Over the past years, we witnessed increasing demand for urban renewal, improvement in urban renewal policies and accelerated progress in urban renewal projects

## The Importance of "Shenzhen Special Economic Zone Urban Renewal Regulations"

花样年

• The "Shenzhen Special Economic Zone Urban Renewal Regulations" were implemented on 1 March 2021 to promote the development of Shenzhen's urban renewal and bring benefits to urban renewal projects