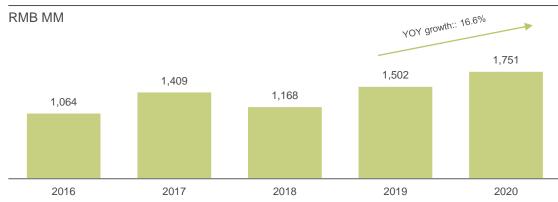

#### Community Service and Other Income<sup>(1)</sup>

- 24.4% of total revenue
- · Becomes the "stabilizer" of cash inflow