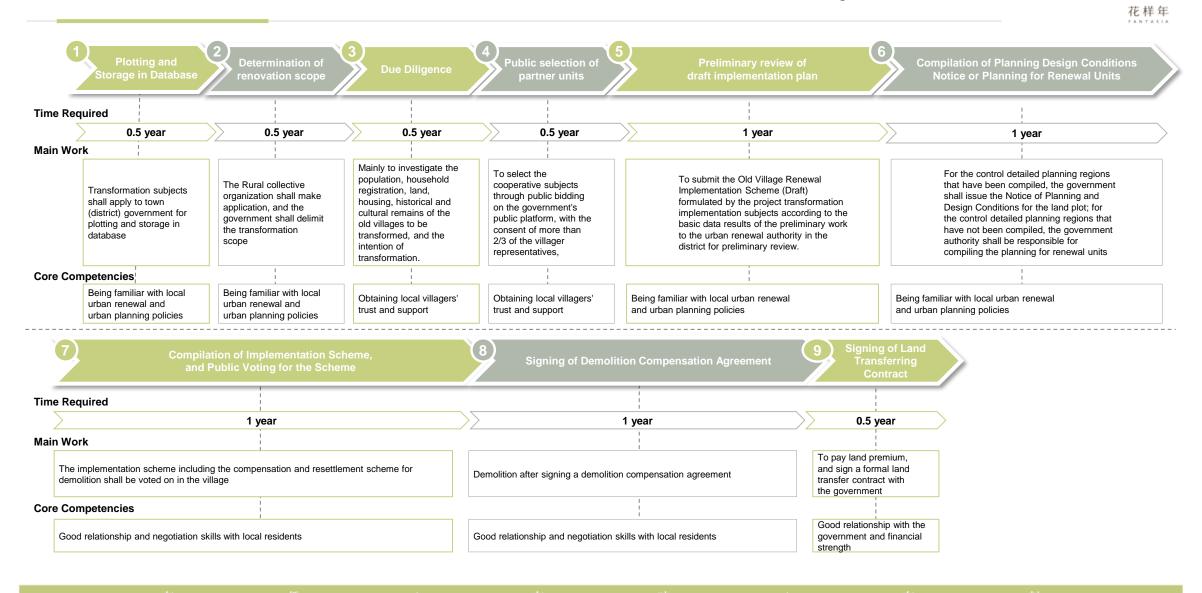

ation of the Shenzhen Urban Renewal Measures (《深圳城市更新办法》) in 2009, marking the beginning of a series of urban renewal policies in Shenzhen which played a pioneering role in this area in China
- Over the past years, we witnessed increasing demand for urban renewal, improvement in urban renewal policies and accelerated progress in urban renewal projects



花样年

## The Importance of "Shenzhen Special Economic Zone Urban Renewal Regulations"



花样年

• The "Shenzhen Special Economic Zone Urban Renewal Regulations" were implemented on 1 March 2021 to promote the development of Shenzhen's urban renewal and bring benefits to urban renewal projects



## Introduction to the General Process of Shenzhen Urban Renewal Project



## Introduction to the General Process of Huizhou Urban Renewal Project





# Introduction to the General Process of Dongguan Urban Renewal Project

| Public selection of                                                                                                                                                                                                         | 2<br>Upgrade objectives of local<br>units                                                                      | 3 Willingness<br>consultation<br>with real estate                                                                                                        | 4<br>Draft public<br>tendering                                                 | 5<br>Attracting Partners