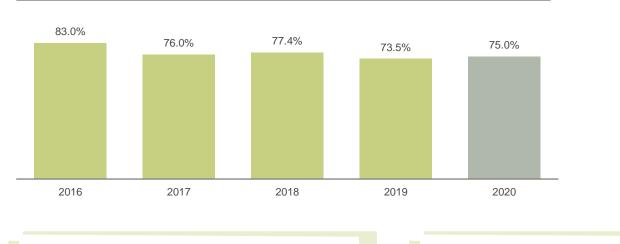

## **Robust Operating Results**

-

花样年



2020 Contracted area of 3.34 MM m<sup>2</sup> up 4.3% YoY

Sales and Industry Ranking in Recent Years <sup>(1)</sup>



Breakdown of Contracted Sales in 2020 by Region



### **Steady Increase in Revenue and Earnings**





**Net Profit** 



Net Profit Attributable to Owners of the Company



### Simultaneous Advancement of "Property Development + Community Service"



PANTASIA

#### **Property Development Revenue**

- 75.6% of total revenue
- Increase of 24.3% year over year, becoming the catalyst of future income growth

#### Community Service and Other Income<sup>(1)</sup>

- 24.4% of total revenue
- · Becomes the "stabilizer" of cash inflow



#### RMB MM

11



### Sound Financial Position

#### **Solid Financials with Positive Ratings**





Moody's

Rating of B2

#### Net Debt / Net Assets









花样年

# Financing costs of offshore bonds decreased gradually Through effective bond management, the yield rate at the secondary market has dropped to a low level, significantly outperforming the market The Group has successfully issued several offshore USD bonds, while financing costs have decreased gradually The Group will continue to implement active bond management in 2021, so as to optimize the maturity profile of its debts

#### Issuance of Onshore and Offshore Bonds by Fantasia in 2020

| Time of issuance | Amount            | Tenor   | Coupon  |  |  |  |  |
|------------------|-------------------|---------|---------|--|--|--|--|
|                  | Offshore Bonds    |         |         |  |  |  |  |
| Jan 2020         | U