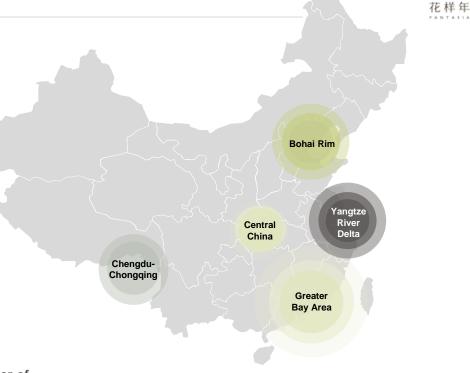

### Taking Root in Strategic Cities with Targeted Land Bank

- · Continue to expand strategic presence in the five major metropolitan areas
- Extend its business presence to new strategic cities including Foshan, Shaoxing, Nantong, Yangzhou, Zhengzhou and Chongqing
- Acquire land plots mainly through public auctions and also certain M&A projects
- Focus on small- to mid-scale projects to accelerate project turnover

#### "5+N" Urban Investment Strategy

Based on the national urban development strategy and potential, the Group adopted the "5+N" investment strategy to extend its business presence to targeted cities

- 5 (core strategic areas): five major urban hubs including Guangdong-Hong Kong-Macao Greater Bay Area + Chengdu-Chongqing Economic Zone + Yangtze River Delta Metropolitan Area + Central China Metropolitan Area + Bohai Rim Metropolitan Area
- N (targeted cities): 20+ cities in which the Group continues to expand or intends to establish business presence