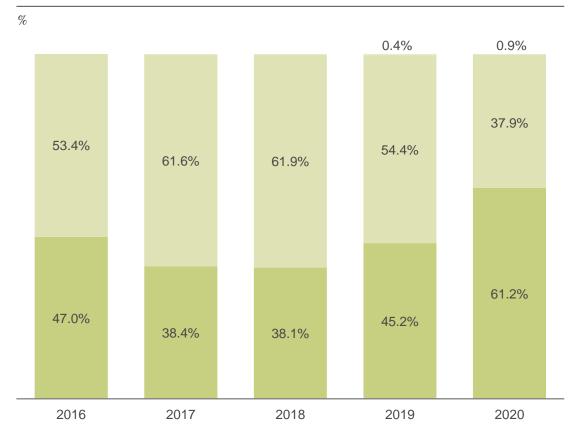

n  | 3 years | 11.875% |  |  |  |  |
| Jul 2020         | US\$ 350 million  | 3 years | 9.250%  |  |  |  |  |
| Aug 2020         | US\$ 200 million  | 2 years | 7.950%  |  |  |  |  |
| Oct 2020         | US\$ 200 million  | 3 years | 9.875%  |  |  |  |  |
| Dec 2020         | US\$ 120 million  | 3 years | 9.875%  |  |  |  |  |
| Dec 2020         | US\$ 150 million  | 1 year  | 6.950%  |  |  |  |  |
| Onshore Bonds    |                   |         |         |  |  |  |  |
| Sep 2020         | RMB 2.5 billion   | 3 years | 7.5%    |  |  |  |  |
| Nov 2020         | RMB 1.543 billion | 3 years | 7.5%    |  |  |  |  |
|                  |                   |         |         |  |  |  |  |

#### Offshore Bond Yield Curve of Fantasia at the Secondary Market



### **Optimizing Debt Structure**



#### **Debt Structure by Currency**



花样年



#### 



### **Targeted Investments**

### Seizing Market Opportunities to Increase Land Bank



花样年

- In 2020, the Group replenished its land bank by seizing market opportunities arising from the overall economic and industry environment in the first half of the year
- Throughout 2020, the Group added 20 new plots of land with a total GFA of approximately 3.34 million sq. m., and the GFA attributable to the Group was 1.89 million sq. m.. The total land price was RMB 21.4 billion and the land price attributable to the Group was RMB 12.1 billion
- The value of newly-added saleable resources was RMB 48.3 billion and the saleable resources attributable to the Group was approximately RMB 27.4 billion, laying a solid foundation for future sales g