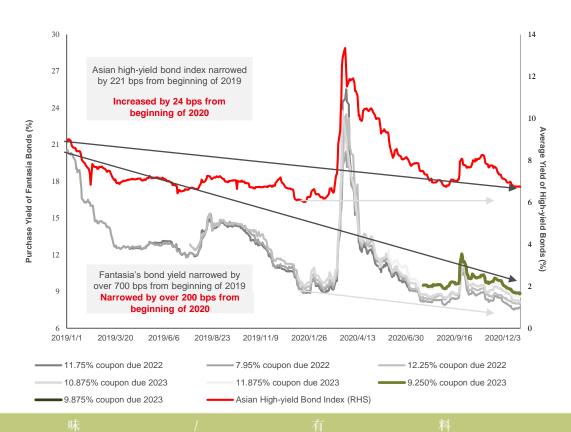

# Financing costs of offshore bonds decreased gradually Through effective bond management, the yield rate at the secondary market has dropped to a low level, significantly outperforming the market The Group has successfully issued several offshore USD bonds, while financing costs have decreased gradually The Group will continue to implement active bond management in 2021, so as to optimize the maturity profile of its debts

#### Issuance of Onshore and Offshore Bonds by Fantasia in 2020

| Time of issuance | Amount            | Tenor   | Coupon  |  |  |  |  |
|------------------|-------------------|---------|---------|--|--|--|--|
|                  | Offshore Bonds    |         |         |  |  |  |  |
| Jan 2020         | US\$ 450 million  | 3 years | 10.875% |  |  |  |  |
| May 2020         | US\$ 300 million  | 3 years | 11.875% |  |  |  |  |
| Jul 2020         | US\$ 350 million  | 3 years | 9.250%  |  |  |  |  |
| Aug 2020         | US\$ 200 million  | 2 years | 7.950%  |  |  |  |  |
| Oct 2020         | US\$ 200 million  | 3 years | 9.875%  |  |  |  |  |
| Dec 2020         | US\$ 120 million  | 3 years | 9.875%  |  |  |  |  |
| Dec 2020         | US\$ 150 million  | 1 year  | 6.950%  |  |  |  |  |
| Onshore Bonds    |                   |         |         |  |  |  |  |
| Sep 2020         | RMB 2.5 billion   | 3 years | 7.5%    |  |  |  |  |
| Nov 2020         | RMB 1.543 billion | 3 years | 7.5%    |  |  |  |  |
|                  |                   |         |         |  |  |  |  |

#### Offshore Bond Yield Curve of Fantasia at the Secondary Market