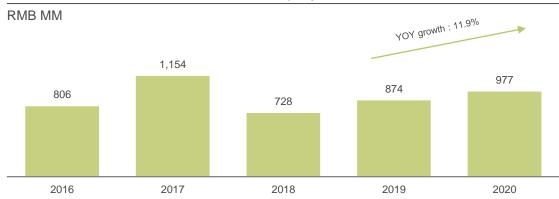

### **Steady Increase in Revenue and Earnings**

**Net Profit** 

Net Profit Attributable to Owners of the Company