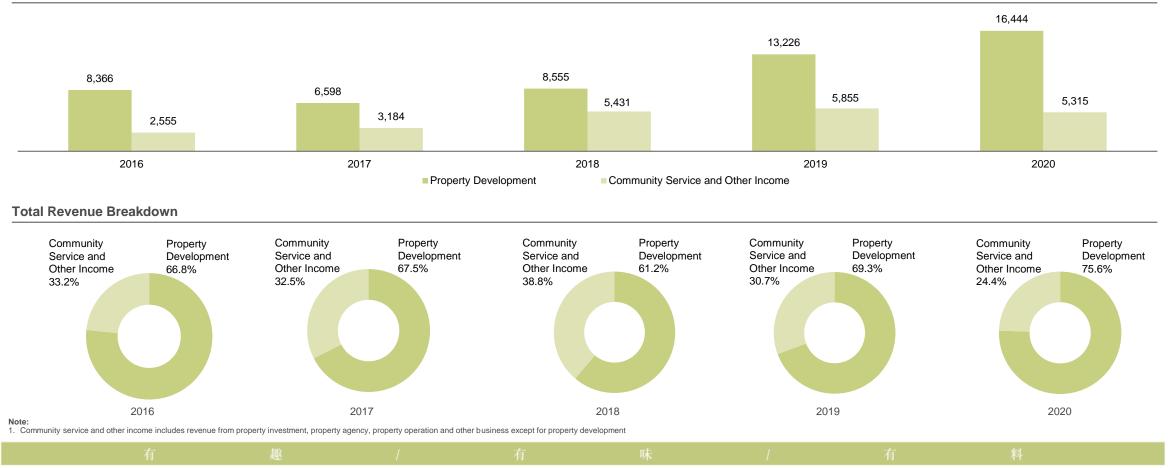

### **Steady Increase in Revenue and Earnings**

**Net Profit** 

Net Profit Attributable to Owners of the Company

### Simultaneous Advancement of "Property Development + Community Service"

PANTASIA

#### **Property Development Revenue**

- 75.6% of total revenue
- Increase of 24.3% year over year, becoming the catalyst of future income growth

#### Community Service and Other Income<sup>(1)</sup>

- 24.4% of total revenue
- · Becomes the "stabilizer" of cash inflow

#### RMB MM

11