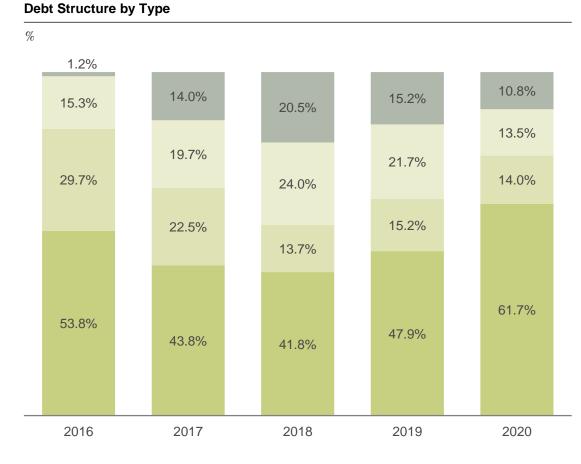

0         | US\$ 350 million  | 3 years | 9.250%  |  |  |  |  |
| Aug 2020         | US\$ 200 million  | 2 years | 7.950%  |  |  |  |  |
| Oct 2020         | US\$ 200 million  | 3 years | 9.875%  |  |  |  |  |
| Dec 2020         | US\$ 120 million  | 3 years | 9.875%  |  |  |  |  |
| Dec 2020         | US\$ 150 million  | 1 year  | 6.950%  |  |  |  |  |
| Onshore Bonds    |                   |         |         |  |  |  |  |
| Sep 2020         | RMB 2.5 billion   | 3 years | 7.5%    |  |  |  |  |
| Nov 2020         | RMB 1.543 billion | 3 years | 7.5%    |  |  |  |  |
|                  |                   |         |         |  |  |  |  |

#### Offshore Bond Yield Curve of Fantasia at the Secondary Market



### **Optimizing Debt Structure**



#### **Debt Structure by Currency**



花样年



#### 



### **Targeted Investments**

### Seizing Market Opportunities to Increase Land Bank



花样年

- In 2020, the Group replenished its land bank by seizing market opportunities arising from the overall economic and industry environment in the first half of the year
- Throughout 2020, the Group added 20 new plots of land with a total GFA of approximately 3.34 million sq. m., and the GFA attributable to the Group was 1.89 million sq. m.. The total land price was RMB 21.4 billion and the land price attributable to the Group was RMB 12.1 billion
- The value of newly-added saleable resources was RMB 48.3 billion and the saleable resources attributable to the Group was approximately RMB 27.4 billion, laying a solid foundation for future sales growth
- According to the top 100 rankings of n