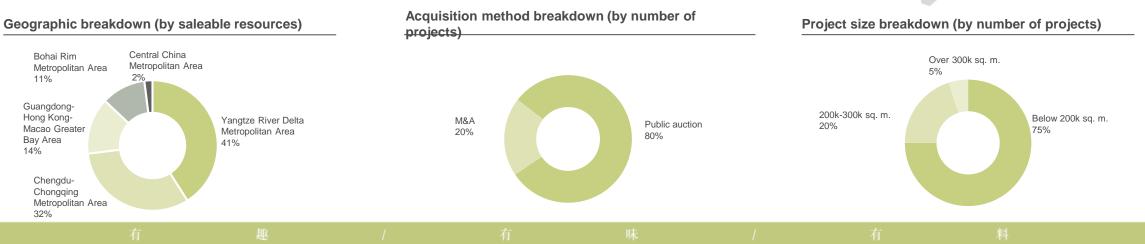

### Seizing Market Opportunities to Increase Land Bank

花样年

- In 2020, the Group replenished its land bank by seizing market opportunities arising from the overall economic and industry environment in the first half of the year
- Throughout 2020, the Group added 20 new plots of land with a total GFA of approximately 3.34 million sq. m., and the GFA attributable to the Group was 1.89 million sq. m.. The total land price was RMB 21.4 billion and the land price attributable to the Group was RMB 12.1 billion
- The value of newly-added saleable resources was RMB 48.3 billion and the saleable resources attributable to the Group was approximately RMB 27.4 billion, laying a solid foundation for future sales growth
- According to the top 100 rankings of newly-added saleable resources for 2020 released by CRIC China, Fantasia was ranked 56th

#### Overview of newly-added land bank in 2020

| Area                                             | City                                                         | Number of projects | GFA<br>Total GFA<br>(mm sq.m.) | attributable to the<br>Group<br>(mm sq.m.) | Total land price<br>(RMB billion) | Land price attributable<br>to the Group<br>(RMB billion) | Expected saleable<br>inventory value<br>(RMB billion) | Expected inventory value<br>attributable to the Group<br>(RMB billion) |
|--------------------------------------------------|--------------------------------------------------------------|--------------------|--------------------------------|--------------------------------------------|-----------------------------------|----------------------------------------------------------|-------------------------------------------------------|------------------------------------------------------------------------|
| Chengdu-Chongqing<br>Metropolitan Area           | Chengdu, Chongqing                                           | 9                  | 1.443                          | 1.028                                      | 5.59                              | 4.17                                                     | 15.42                                                 | 11.53                                                                  |
| Yangtze River Delta<br>Metropolitan Area         | Nanjing, Hangzhou,<br>Shaoxing, Nantong.<br>Ningbo, Yangzhou | 6                  | 1.105                          | 0.548                                      | 9.85                              | 5.68                                                     | 19.85                                                 | 10.82                                                                  |
| Guangdong-Hong<br>Kong-Macao Greater<br>Bay Area | Foshan                                                       | 2                  | 0.400                          | 0.175                                      | 3.10                              | 1.37                                                     | 6.92                                                  | 3.06                                                                   |
| Bohai Rim<br>Metropolitan Area                   | Beijing                                                      | 2                  | 0.239                          | 0.065                                      | 2.76                              | 0.84                                                     | 5.32                                                  | 1.59                                                                   |
| Central China<br>Metropolitan Area               | Zhengzhou                                                    | 1                  | 0.150                          | 0.076                                      | 0.14                              | 0.07                                                     | 0.77                                                  | 0.39                                                                   |
| Total                                            |                                                              | 20                 | 3.337                          | 1.892                                      | 21.44                             | 12.13                                                    | 48.28                                                 | 27.39                                                                  |

### Taking Root in Strategic Cities with Targeted Land Bank

- · Continue to expand strategic presence in the five major metropolitan areas
- Extend its business presence to new strategic cities including Foshan, Shaoxing, Nantong, Yangzhou, Zhengzhou and Chongqing
- Acquire land plots mainly through public auctions and also certain M&A projects
- Focus on small- to mid-scale projects to accelerate project turnover