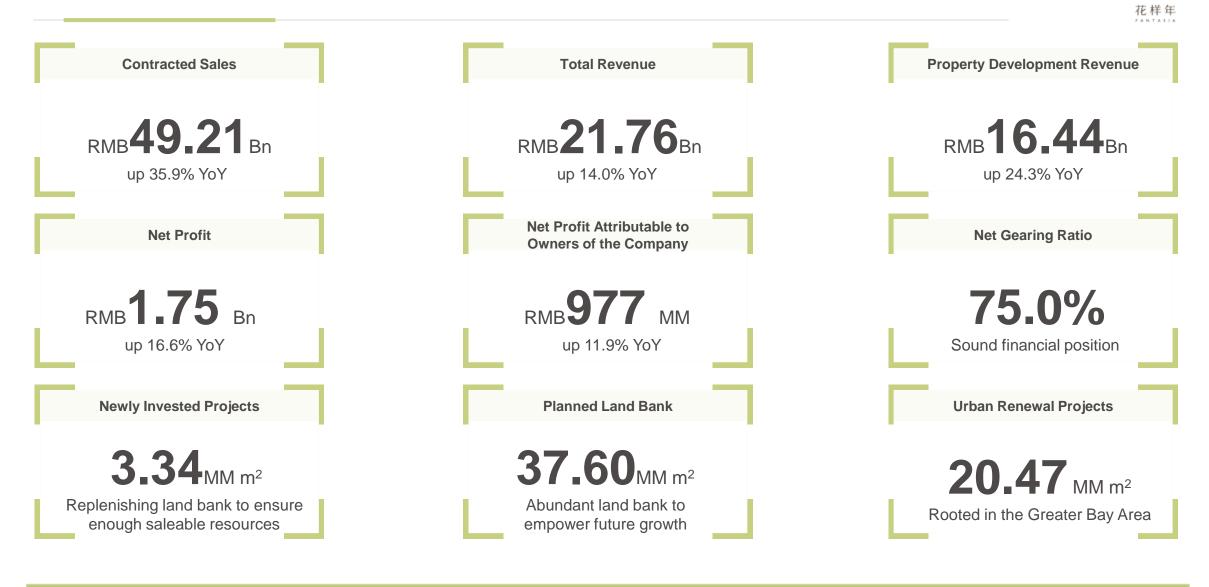

### **2020 Results Highlights**

### **Robust Operating Results**

-

花样年

2020 Contracted area of 3.34 MM m<sup>2</sup> up 4.3% YoY

Sales and Industry Ranking in Recent Years <sup>(1)</sup>

Breakdown of Contracted Sales in 2020 by Region

### **Steady Increase in Revenue and Earnings**

**Net Profit** 

Net Profit Attributable to Owners of the Company

#### **Property Development Revenue**

- 75.6% of total revenue
- Increase of 24.3% year over year, becoming the catalyst of future income growth

#### Community Service and Other Income<sup>(1)</sup>

- 24.4% of total revenue
- · Becomes the "stabilizer" of cash inflow

### Sound Financial Position

### **Targeted Investments**

### Seizing Market Opportunities to Increase Land Bank

花样年

- In 2020, the Group replenished its land bank by seizing market opportunities arising from the overall economic and industry environment in the first half of the year
- Throughout 2020, the Group added 20 new plots of land with a total GFA of approximately 3.34 million sq. m., and the GFA attributable to the Group was 1.89 million sq. m.. The total land price was RMB 21.4 billion and the land price attributable to the Group was RMB 12.1 billion
- The value of newly-added saleable resources was RMB 48.3 billion and the saleable resources attributable to the Group was approximately RMB 27.4 billion, laying a solid foundation for future sales growth
- According to the top 100 rankings of newly-added saleable resources for 2020 released by CRIC China, Fantasia was ranked 56th

## Abundant Land Bank to Support Future Growth

- As of 31 December 2020, the planned land bank GFA of the Group was 37.60 MM  $m^2$ , including 17.13 MM  $m^2$  of confirmed GFA, and 20.47 MM  $m^2$  of urban renewal projects expected to be converted into land bank in the future
- The land bank is concentrated in five major metropolitan areas of China, with first- and second-tier cities accounting for over 90%
- Over 50% of land bank is situated in Guangdong-Hong Kong-Macao Greater Bay Area, especially in the six core cities

## **Rooted in the High-potential Greater Bay Area**

- The Group has 48 urban renewal projects under various stages of development in the Greater Bay Area, most of which are located in Shenzhen, and also covering areas across Huizhou, Dongguan, Zhongshan, Foshan and Guangzhou.
- Estimated to have a planned GFA  $^{(1)}$  of 20.47MM  $m^2$  and a total inventory value  $^{(2)}$  of RMB 421.5Bn
- The implementation of the "Regulations on Urban Renewal of Shenzhen Special Economic Zone" will allow Fantasia to have accelerated growth in Shenzhen with regards to urban renewal projects