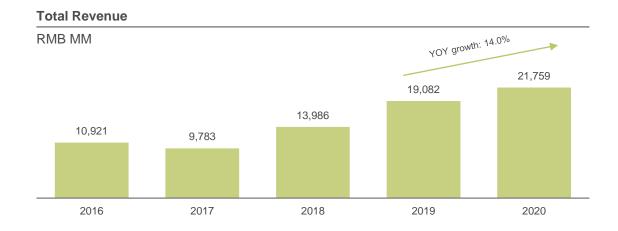

### **Steady Increase in Revenue and Earnings**

**Net Profit** 

Net Profit Attributable to Owners of the Company

#### **Property Development Revenue**

- 75.6% of total revenue
- Increase of 24.3% year over year, becoming the catalyst of future income growth