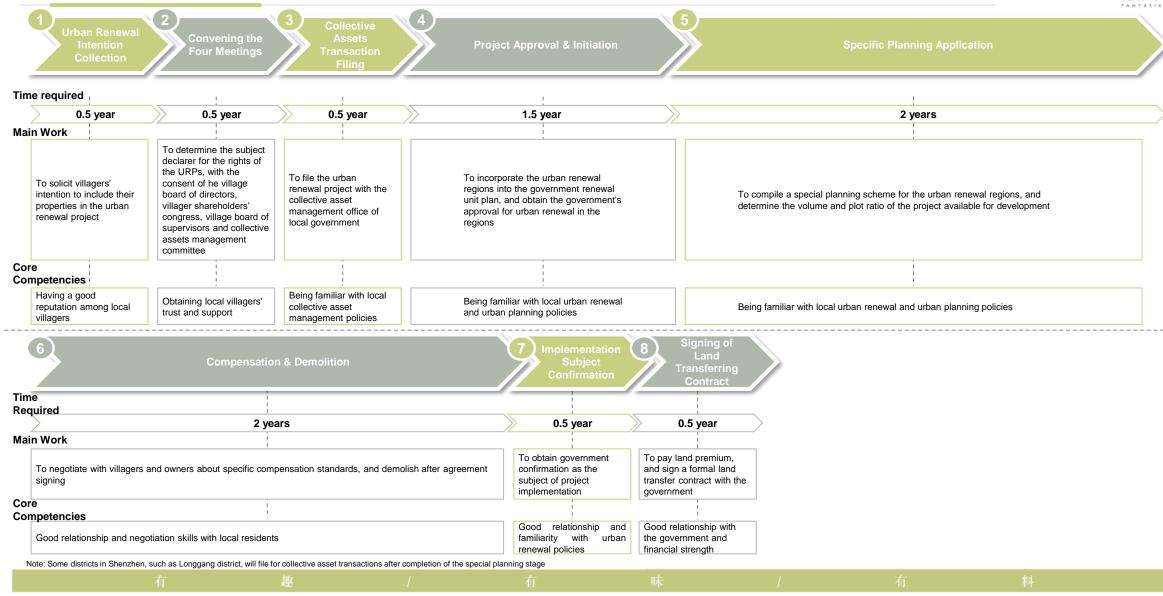

f Shenzhen Urban Renewal Policy**

- It has been 10 years since the promulgation of the Shenzhen Urban Renewal Measures (《深圳城市更新办法》) in 2009, marking the beginning of a series of urban renewal policies in Shenzhen which played a pioneering role in this area in China
- Over the past years, we witnessed increasing demand for urban renewal, improvement in urban renewal policies and accelerated progress in urban renewal projects



花样年

## The Importance of "Shenzhen Special Economic Zone Urban Renewal Regulations"



花样年

• The "Shenzhen Special Economic Zone Urban Renewal Regulations" were implemented on 1 March 2021 to promote the development of Shenzhen's urban renewal and bring benefits to urban renewal projects



## Introduction to the General Process of Shenzhen Urban Renewal Project



## Introduction to the General Process of Huizhou Urban Renewal Project





# Introduction to the General Process of Dongguan Urban Renewal Project

| Public selection of                                                                                                                                                                                                         | 2<br>Upgrade objectives of local<br>units                                                                      | 3 Willingness<br>consultation<br>with real estate                                                                                                        | 4<br>Draft public<br>tendering                                                 | 5<br>Attracting Partners