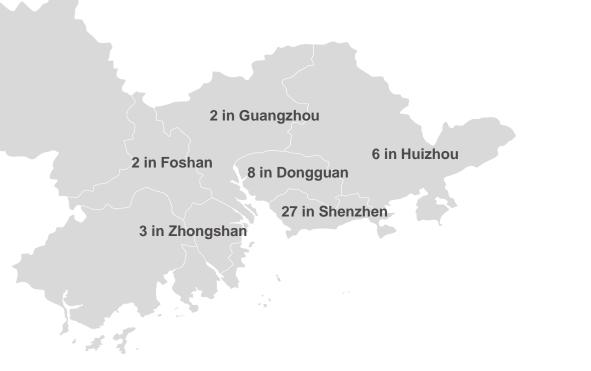

## **Rooted in the High-potential Greater Bay Area**

- The Group has 48 urban renewal projects under various stages of development in the Greater Bay Area, most of which are located in Shenzhen, and also covering areas across Huizhou, Dongguan, Zhongshan, Foshan and Guangzhou.
- Estimated to have a planned GFA  $^{(1)}$  of 20.47MM  $m^2$  and a total inventory value  $^{(2)}$  of RMB 421.5Bn
- The implementation of the "Regulations on Urban Renewal of Shenzhen Special Economic Zone" will allow Fantasia to have accelerated growth in Shenzhen with regards to urban renewal projects

#### Shenzhen

Number of projects: 27

Estimated GFA: 7.21 MM m2

Estimated total inventory value: RMB 211.6 Bn

#### **Outside Shenzhen**

Number of projects: 21 Estimated GFA: 13.26 MM m2 Estimated total inventory value: RMB 209.9 Bn