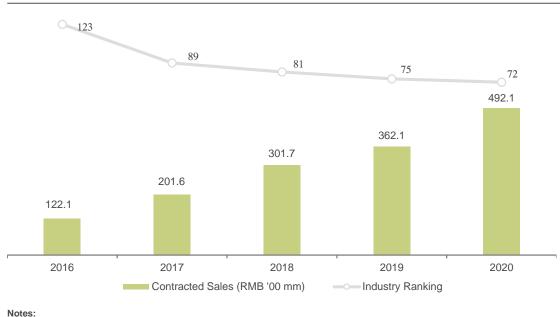

### Seizing Market Opportunities to Increase Land Bank

花样年

- In 2020, the Group replenished its land bank by seizing market opportunities arising from the overall economic and industry environment in the first half of the year
- Throughout 2020, the Group added 20 new plots of land with a total GFA of approximately 3.34 million sq. m., and the GFA attributable to the Group was 1.89 million sq. m.. The total land price was RMB 21.4 billion and the land price attributable to the Group was RMB 12.1 billion
- The value of newly-added saleable resources was RMB 48.3 billion and the saleable resources attributable to the Group was approximately RMB 27.4 billion, laying a solid foundation for future sales growth
- According to the top 100 rankings of newly-added saleable resources for 2020 released by CRIC China, Fantasia was ranked 56th

#### Overview of newly-added land bank in 2020

| Area                                             | City                                                         | Number of projects | GFA<br>Total GFA<br>(mm sq.m.) | attributable to the<br>Group<br>(mm sq.m.) | Total land price<br>(RMB billion) | Land price attributable<br>to the Group<br>(RMB billion) | Expected saleable<br>inventory value<br>(RMB billion) | Expected inventory value<br>attributable to the Group<br>(RMB billion) |
|--------------------------------------------------|--------------------------------------------------------------|--------------------|--------------------------------|--------------------------------------------|-----------------------------------|----------------------------------------------------------|-------------------------------------------------------|------------------------------------------------------------------------|
| Chengdu-Chongqing<br>Metropolitan Area           | Chengdu, Chongqing                                           | 9                  | 1.443                          | 1.028                                      | 5.59                              | 4.17                                                     | 15.42                                                 | 11.53                                                                  |
| Yangtze River Delta<br>Metropolitan Area         | Nanjing, Hangzhou,<br>Shaoxing, Nantong.<br>Ningbo, Yangzhou | 6                  | 1.105                          | 0.548                                      | 9.85                              | 5.68                                                     | 19.85                                                 | 10.82                                                                  |
| Guangdong-Hong<br>Kong-Macao Greater<br>Bay Area | Foshan                                                       | 2                  | 0.400                          | 0.175                                      | 3.10                              | 1.37                                                     | 6.92                                                  | 3.06                                                                   |
| Bohai Rim<br>Metropolitan Area                   | Beijing                                                      | 2                  | 0.239                          | 0.065                                      | 2.76                              | 0.84                                                     | 5.32                                                  | 1.59                                                                   |
| Central China<br>Metropolitan Area               | Zhengzhou                                                    | 1                  | 0.150                          | 0.076                                      | 0.14                              | 0.07                                                     | 0.77                                                  | 0.39                                                                   |
| Total                                            |                                                              | 20                 | 3.337                          | 1.892                                      | 21.44                             | 12.13                                                    | 48.28                                                 | 27.39                                                                  |