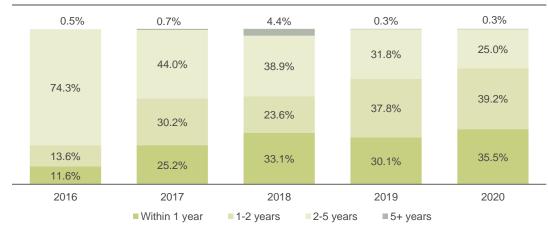

ted area of 3.34 MM m<sup>2</sup> up 4.3% YoY

Sales and Industry Ranking in Recent Years <sup>(1)</sup>



Breakdown of Contracted Sales in 2020 by Region



### **Steady Increase in Revenue and Earnings**





**Net Profit** 



Net Profit Attributable to Owners of the Company



### Simultaneous Advancement of "Property Development + Community Service"



PANTASIA

#### **Property Development Revenue**

- 75.6% of total revenue
- Increase of 24.3% year over year, becoming the catalyst of future income growth

#### Community Service and Other Income<sup>(1)</sup>

- 24.4% of total revenue
- · Becomes the "stabilizer" of cash inflow



#### RMB MM

11



### Sound Financial Position

#### **Solid Financials with Positive Ratings**





Moody's

Rating of B2

#### Net Debt / Net Assets









花样年

# Financing costs of offshore bonds decreased gradually Through effective bond management, the yield rate at the secondary market has dropped to a low level, significantly outperforming the market The Group has successfully issued several offshore USD bonds, while financing costs have decreased gradually The Group will continue to implement active bond management in 2021, so as to optimize the maturity profile of its debts

#### Issuance of Onshore and Offshore Bonds by Fantasia in 2020

| Time of issuance | Amount            | Tenor   | Coupon  |  |  |  |  |
|------------------|-------------------|---------|---------|--|--|--|--|
|                  | Offshore Bonds    |         |         |  |  |  |  |
| Jan 2020         | US\$ 450 million  | 3 years | 10.875% |  |  |  |  |
| Ma